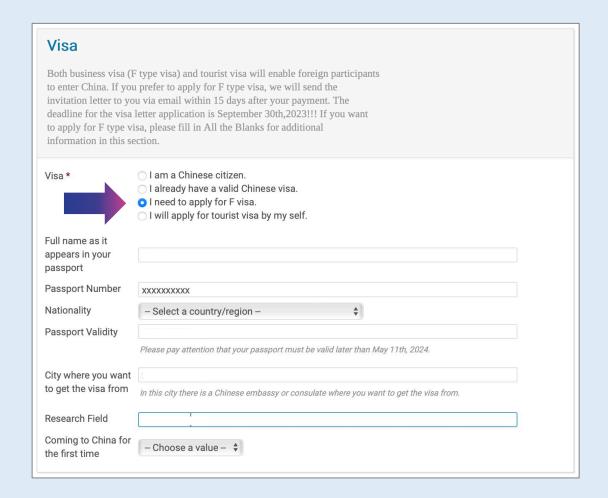

## Tips for Visa information column:

- If you need the invitation letter to apply for an F visa when you fill in the Visa column, please select "I need to apply for an F visa" and answer all the questions under it.
- You do not need to fill in these input boxes if you select the other selections.

#### Tips for Registration Fee Payment column:

- Options "Standard 450 USD" is for international participants only. If you are a domestic student, please select "I am a Chinese citizen (Student). I will pay 2000 yuan via the payment code." If you are a domestic staff, please select "I am a Chinese citizen (Staff). I will pay 3000 yuan via the payment code."
- Exhibitor/Sponsor participant please choose "I am an Exhibitor/Sponsor. My registration fee has been included in the exhibitor/sponsor fee." If the number of participants of the exhibitor/sponsor exceeds the free registration quota, the additional participant should select the regular category and make the payment.

#### Tips for Accompanying Fee Payment:

• If you have **more than 1 accompanying person** coming with you during the conference, please send your request to us via fb23@ihep.ac.cn

| Registration Fee Payment  If you are Chinese citizen, please select "I am a Chinese citizen and will pay the fee via the payment code. 人民币支付请在注册说明中扫描二维码缴纳相应费用。                                                                                                   |                                                                                                                                                                                                                                                                                                                        |
|-------------------------------------------------------------------------------------------------------------------------------------------------------------------------------------------------------------------------------------------------------------------|------------------------------------------------------------------------------------------------------------------------------------------------------------------------------------------------------------------------------------------------------------------------------------------------------------------------|
| Please choose the appropriate Fee for your situation: *                                                                                                                                                                                                           | <ul> <li>Standard 450 USD</li> <li>I am a Chinese citizen (Student). I will pay 2000 yuan via the payment code.</li> <li>I am a Chinese citizen (Staff). I will pay 3000 yuan via the payment code.</li> <li>I am an Exhibitor/Sponsor, My registration fee has been included in the exhibitor/sponsor fee.</li> </ul> |
| Accompanying Fee Payment  Delegate should kindly do the payment for each accompanying person if he/she is going to attend certain activities of the conference. If you don't have an accompanying person, please skip the following payment for accompanying Fee. |                                                                                                                                                                                                                                                                                                                        |
| Do you have an accompanying person? * *  If you have accpmpanying person(s), please choose the following options:                                                                                                                                                 | no V  Welcome Recption (Monday, 23 Sep. 2024) 30 USD Conference Banquet Dinner(Thursday, 26 Sep. 2024) 50 USD Welcome Recption (Monday, 23 Sep. 2024) I will pay 200 CNY via the payment code Conference Banquet Dinner(Thursday, 26 Sep. 2024) I will pay 300 CNY via the payment code                                |